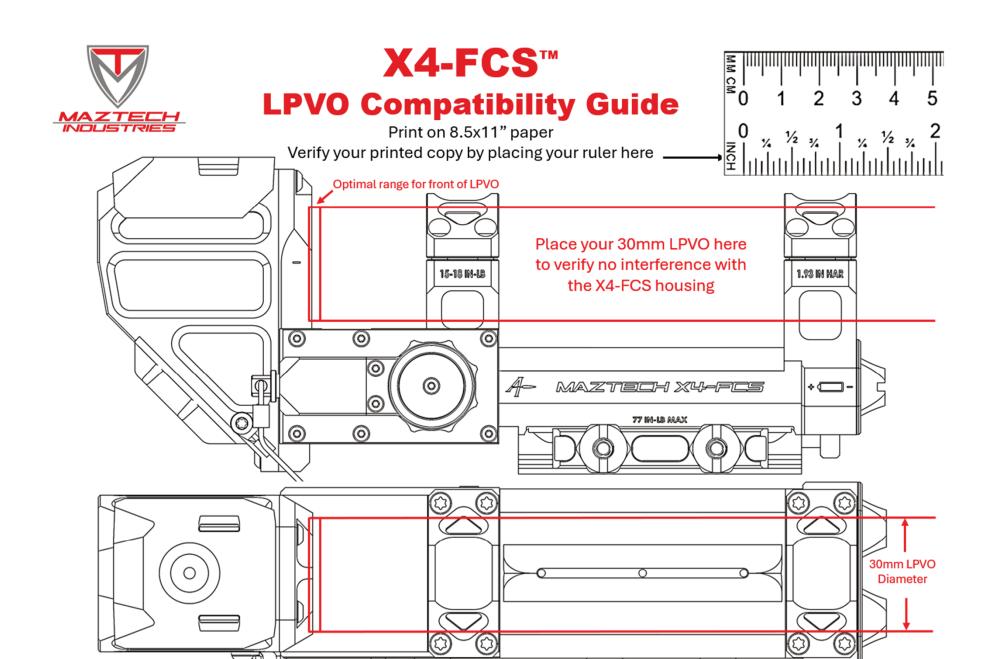

## X4-FCS™ **LPVO Compatibility Guide**

MM CM

Print on 8.5x11" paper

**Top-down view**