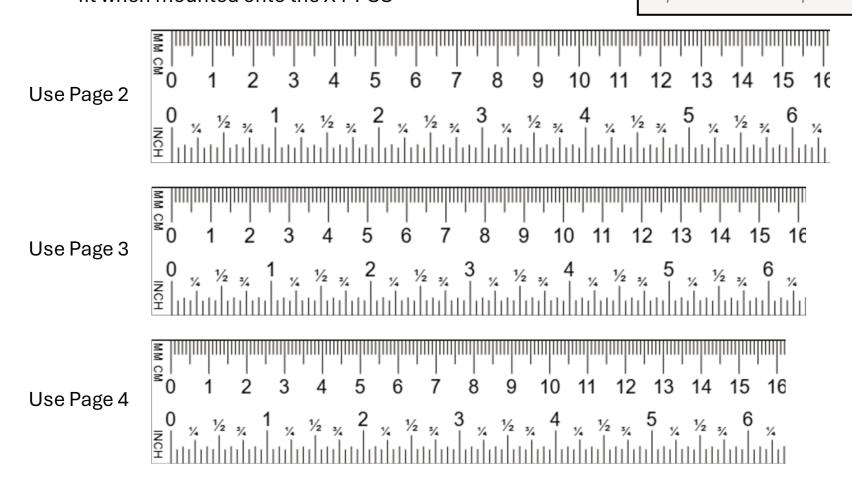

#### **Instructions:**

- 1) Print this page on 8.5 x 11" paper
- 2) Match your home ruler against one of the options below
- 3) Print the associated page and use it to verify your LPVO will fit when mounted onto the X4-FCS

Not all PDF readers and printers zoom the same!
Most fall into one of the three options shown here.

<u>Tip</u>: If your ruler doesn't come close to <u>any</u> of these, try adjusting the zoom setting in your print-from-PDF options.