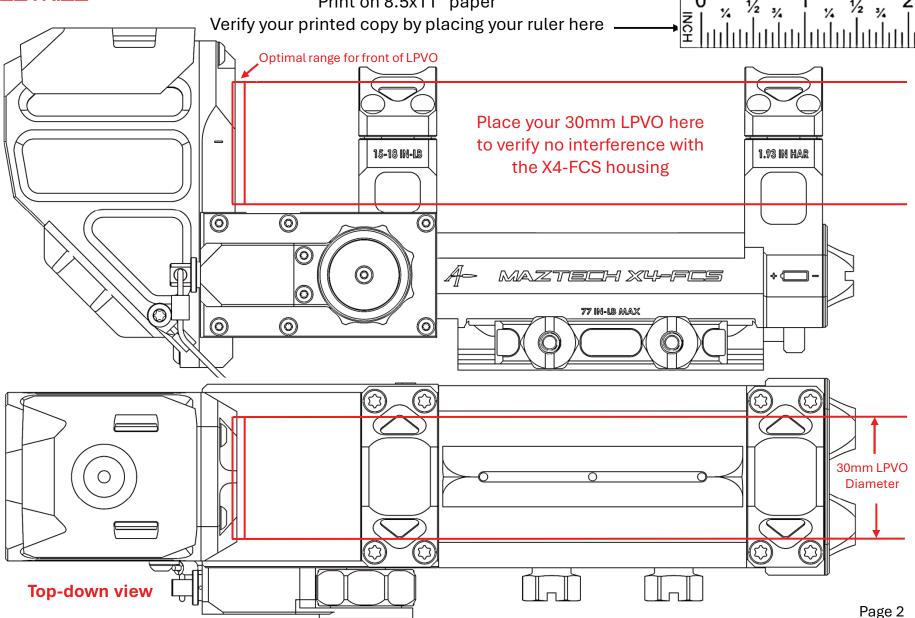

## **X4-FCS™ LPVO Compatibility Guide**

#### **Instructions:**

- 1) Print this page on 8.5 x 11" paper
- 2) Match your home ruler against one of the options below
- 3) Print the associated page and use it to verify your LPVO will fit when mounted onto the X4-FCS

Not all PDF readers and printers zoom the same!
Most fall into one of the three options shown here.

<u>Tip</u>: If your ruler doesn't come close to <u>any</u> of these, try adjusting the zoom setting in your print-from-PDF options.





# X4-FCS™

### **LPVO Compatibility Guide**

Print on 8.5x11" paper





## X4-FCS™ **LPVO Compatibility Guide**

MM CM

Print on 8.5x11" paper





**Top-down view**