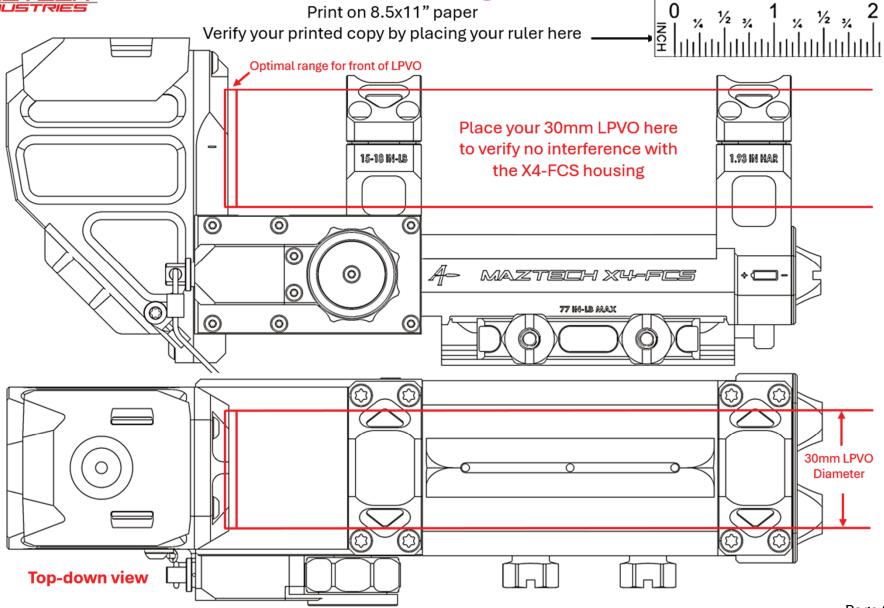

## **X4-FCS™ LPVO Compatibility Guide**

#### **Instructions:**

- 1) Print this page on 8.5 x 11" paper
- 2) Match your home ruler against one of the options below
- 3) Print the associated page and use it to verify your LPVO will fit when mounted onto the X4-FCS

Not all PDF readers and printers zoom the same!
Most fall into one of the three options shown here.

<u>Tip</u>: If your ruler doesn't come close to <u>any</u> of these, try adjusting the zoom setting in your print-from-PDF options.





# X4-FCS™

### **LPVO Compatibility Guide**

Print on 8.5x11" paper





## X4-FCS™ **LPVO Compatibility Guide**

MM CM

Print on 8.5x11" paper





**Top-down view**